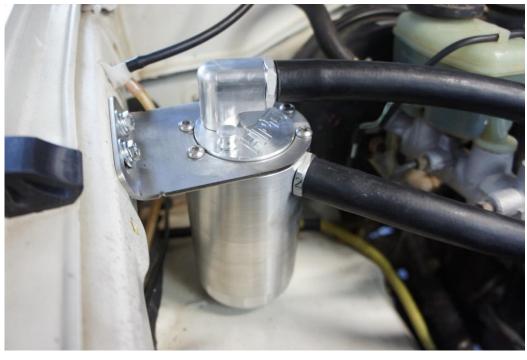

#### TOYOTA HILUX 5LE OIL CATCH CAN

# OCC-B-TH5LE

- Remove the standard rubber breather hose from rocker cover to air intake pipe.
- Bolt new catch can mounting bracket to vehicle as per picture.
- Screw 2 x fittings into catch can, the fitting in side is the inlet and top fitting is the outlet.
- Bolt catch can to mounting bracket using 4x m6 button head screws
- Connect hoses to rocker cover and air intake pipe using hose supplied and spring clamps.

### The HPD oil air separator has some unique features here are some of them.

- Internal stainless mesh filters that can be removed for cleaning.
- Dip stick to check oil level.
- Stainless steel mounting bracket and 4 bolts with 5 positions available.
- Simply unscrew base to empty oil.
- Screw in hose fittings are available in a variety of sizes 10, 12,16,19,25.
- 360 swivel top outlet which allows hose to rotate to any position connects to inlet pipe
- Side inlet port connects to rocker cover.
- Vehicle specific kits including hoses clamps and mounting brackets.