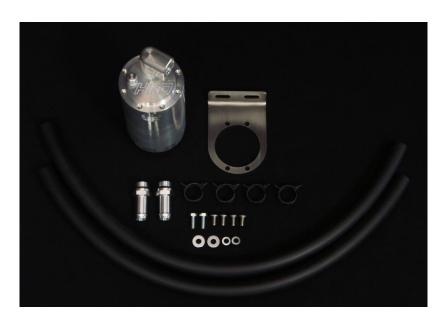

# OCC-B-TH5LE

| QUANTITY | <u>PART</u>  | DESCRIPTION                   | PACKED |
|----------|--------------|-------------------------------|--------|
| 1        | OCC-B        | BILLET CATCH CAN              |        |
| 1        | OCC-TH1KZ    | HILUX 1KZTE MOUNTING BRACKET  |        |
| 4        | 6X12MG304BSS | M6X12 BUTTON HEAD SCREWS      |        |
| 2        | 6X16M88ZPB   | M6X16 BOLT                    |        |
| 2        | 6MZPW        | M6 FLAT WASHER                |        |
| 2        | 6X2.5X2MSW   | M6 SPRING WASHER              |        |
| 2        | HTT-8J12     | Ø12 HOSE TAIL #8 ORING        |        |
| 4        | FBS-22/12    | SPRING CLAMP TO SUIT Ø12 HOSE |        |
| 2M       | RH-12        | Ø12 RUBBER HOSE               |        |