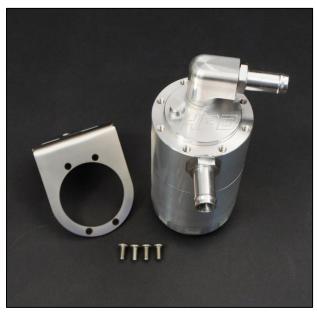

### The HPD oil air separator has some unique features here are some of them.

- Internal stainless mesh filters that can be removed for cleaning.
- Dip stick to check oil level.
- Stainless steel mounting bracket and 4 bolts with 5 positions available.
- Simply unscrew base to empty oil.
- Screw in hose fittings are available in a variety of sizes 10, 12,16,19,25.
- 360 swivel top outlet which allows hose to rotate to any position connects to inlet pipe
- Side inlet port connects to rocker cover.
- Vehicle specific kits including hoses clamps and mounting brackets.

# OCC-B-TH5LE

| QUANTITY | <u>PART</u>  | DESCRIPTION                   | PACKED |
|----------|--------------|-------------------------------|--------|
| 1        | OCC-B        | BILLET CATCH CAN              |        |
| 1        | OCC-TH1KZ    | HILUX 1KZTE MOUNTING BRACKET  |        |
| 4        | 6X12MG304BSS | M6X12 BUTTON HEAD SCREWS      |        |
| 2        | 6X16M88ZPB   | M6X16 BOLT                    |        |
| 2        | 6MZPW        | M6 FLAT WASHER                |        |
| 2        | 6X2.5X2MSW   | M6 SPRING WASHER              |        |
| 2        | HTT-8J12     | Ø12 HOSE TAIL #8 ORING        |        |
| 4        | FBS-22/12    | SPRING CLAMP TO SUIT Ø12 HOSE |        |
| 2M       | RH-12        | Ø12 RUBBER HOSE               |        |