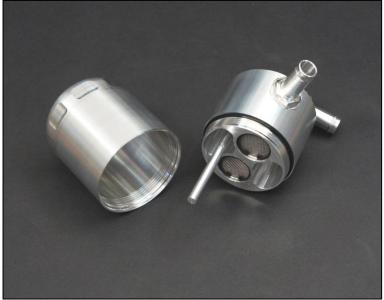

### The HPD oil air separator has some unique features here are some of them.

- Internal stainless mesh filters that can be removed for cleaning.
- Dip stick to check oil level.
- Stainless steel mounting bracket and 4 bolts with 5 positions available.
- Simply unscrew base to empty oil.
- Screw in hose fittings are available in a variety of sizes 10, 12,16,19,25.
- 360 swivel top outlet which allows hose to rotate to any position connects to inlet pipe
- Side inlet port connects to rocker cover.
- Vehicle specific kits including hoses clamps and mounting brackets.