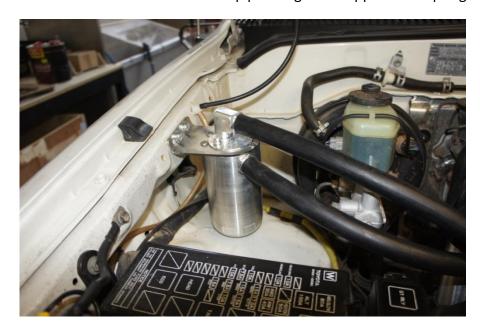

#### TOYOTA HILUX 5LE OIL CATCH CAN

# OCC-B-TH5LE

- Remove the standard rubber breather hose from rocker cover to air intake pipe.
- Bolt new catch can mounting bracket to vehicle as per picture.
- Screw 2 x fittings into catch can, the fitting in side is the inlet and top fitting is the outlet.
- Bolt catch can to mounting bracket using 4x m6 button head screws
- Connect hoses to rocker cover and air intake pipe using hose supplied and spring clamps.